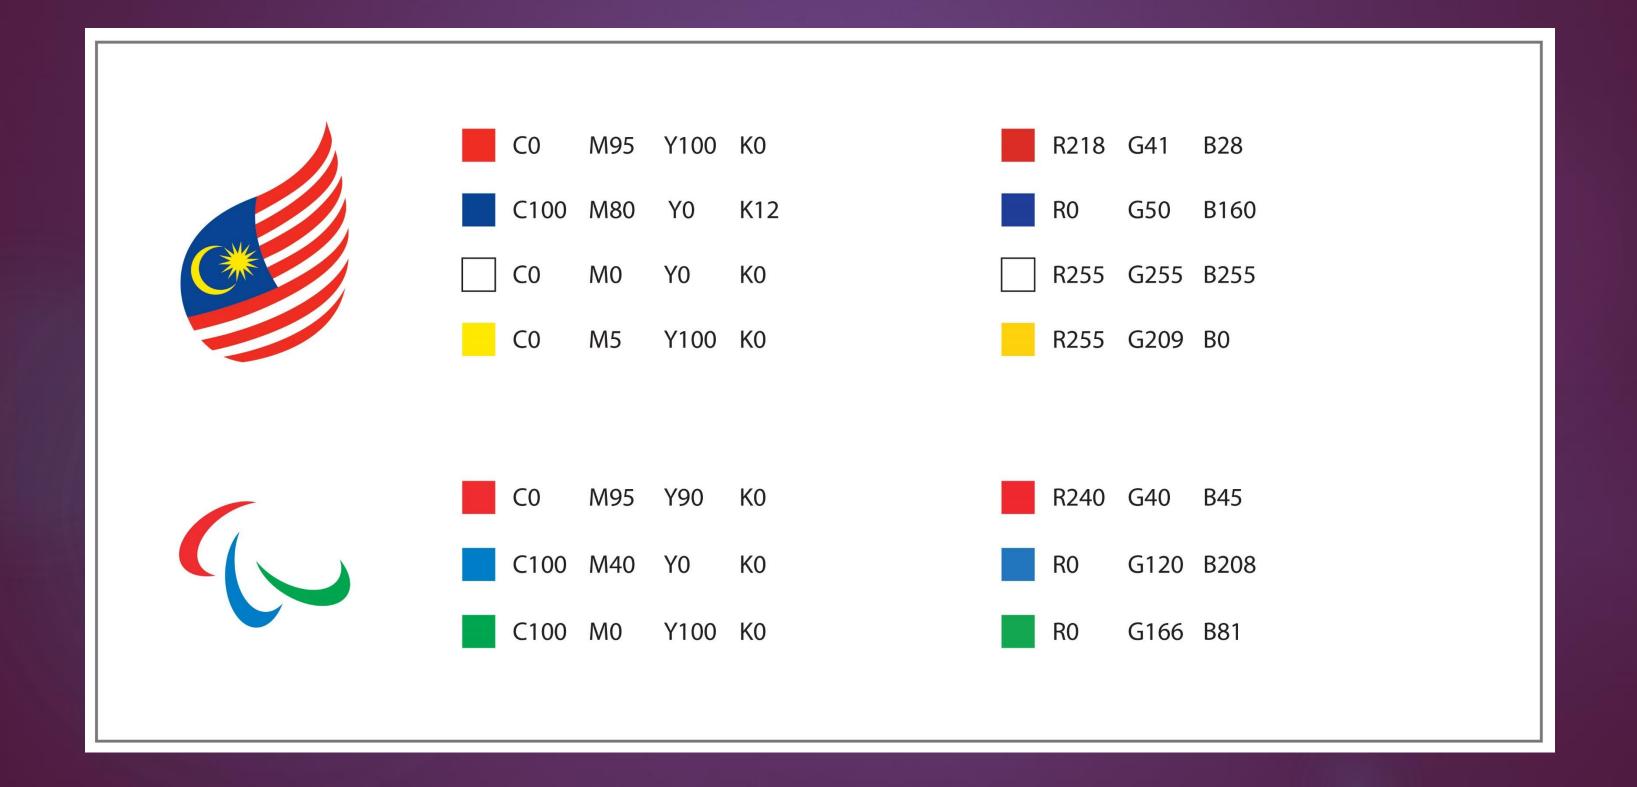

is the flaming torch which symbolise the light of spirit, knowledge, and life. The Malaysian Flag here takes form of the flame torch, representing spirit of the games and Malaysia's participation in them. The moving flame also connects to the latest brand narrative of International Paralympic Committee Symbol's (Three Agitos), "Change Starts with Sport".

### Typography

## Paralympic Council MALAYSIA

# Majlis Paralimpik MALAYSIA

- Font : Cooper Black
- The font size of Paralympic Council and Majlis Paralimpik must be justified within Malaysia

#### Emblem Use



Use the emblem on white background



Use the emblem with a white outline on solid light colour background or clear photographs



Do not use the emblem on complicated photographs and heavy multi-colour background

#### Colour